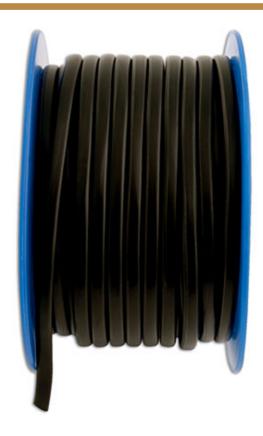

## Black Single Core Auto Cable 44/0.30 30m

A 30m reel of general purpose, low voltage black single core cable for use in automotive and marine applications, for temperatures up to 70°C. Consists of conductors of stranded copper wire which are PVC insulated. All Connect automotive cables meet all current and relevant European & British standards, including ISO6722:2006 Class B.

## **Additional Information**

- · Single core auto cable; colour: black.
- Size: 44/0.30; total cable conductor area: 3mm<sup>2</sup>.
- 27.5 amps; cable OD: 3.7mm.
- Typical uses include: charging circuits, main feeds.
- Range of colours available for 44/0.30 cable, Part Nos. 30038 (black), 30039 (brown), 30040 (red).